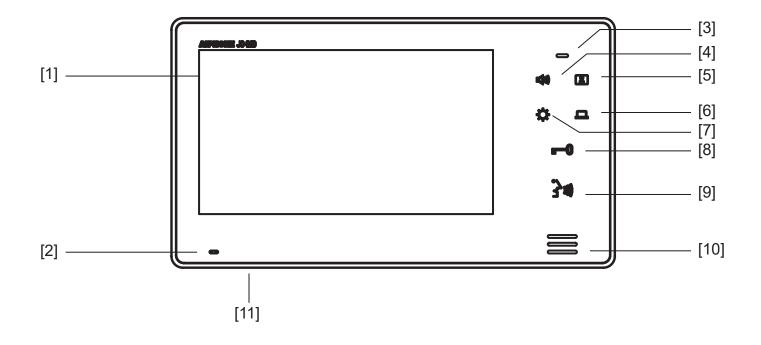

### FEATURE CALL-OUT:

| <b>FEATURE CALL-OUT DEFINITIONS</b> [1] LCD screen | SPECIFICATIONS Power source: | 18V DC (PS-1820UL)                                      |
|----------------------------------------------------|------------------------------|---------------------------------------------------------|
| [2] Microphone                                     | Current consumption:         | Max. 420mA                                              |
| [3] Status LED                                     | Dry contacts:                | N/O 24V AC/DC, 500mA                                    |
| [4] Volume control button                          | Communication                | Auto-voice actuation<br>Push-to-talk, release to listen |
| [5] Monitor button                                 | Monitor:                     | 7" TFT LCD                                              |
| [6] Option button                                  | Mounting:                    | Wall mount (3-gang box)                                 |
| [7] Screen brightness control                      |                              | Flame resistant ABS resin                               |
| [8] Door release button                            | Material:                    |                                                         |
| [9] Talk/Off button                                | Color:                       | White                                                   |
| [10] Speaker                                       | Temperature:                 | 32°F~104°F (0~40°C)                                     |
|                                                    | Dimensions:                  | 5-1/8" H x 9-1/16" W x 13/16" D                         |
| [11] Reset button                                  | Weight:                      | Approx. 1.06lbs (480g)                                  |
|                                                    |                              |                                                         |