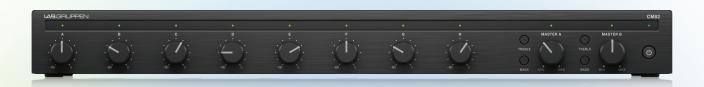

# LAB.GRUPPEN

CA SERIES | CM82

### **Commercial Mixer with 8 Inputs and 2 Outputs**

#### **PRODUCT FEATURES**

- 8 input/2 output mixer for commercial and industrial applications
- 8 mic/line inputs with individual volume controls
- Individual front panel master volume and bass/treble controls
- Configurable priority muting function for background music override
- GPI remote volume control using standard RJ-45 connector and Ethernet cable

- Front panel power control button for direct access
- > Aux output for expansion to connect with amplifiers
- Rack-mountable 1U, 19" enclosure with brackets for rack mounting
- › Euroblock type mic/line input and output connectors
- Designed and engineered in Sweden

The CM82 Commercial Mixer provides the perfect mixer solution for commercial and industrial applications requiring great sounding distributed audio. The CM82 is easy to install and operate – even for non-technical personnel. Simply put, the CM82 is ideal-suited for bars and restaurants, retail destinations, hotels, corporate, education or other venues needing background music and/or a public address system.