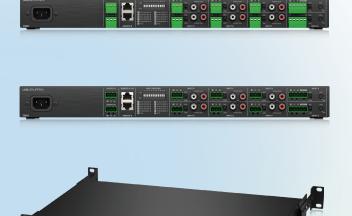

#### **PRODUCT FEATURES**

- 8 input/2 output mixer for commercial and industrial applications
- 8 mic/line inputs with individual volume controls
- Individual front panel master volume and bass/treble controls
- Configurable priority muting function for background music override
- GPI remote volume control using standard RJ-45 connector and Ethernet cable

- Front panel power control button for direct access
- > Aux output for expansion to connect with amplifiers
- Rack-mountable 1U, 19" enclosure with brackets for rack mounting
- › Euroblock type mic/line input and output connectors
- Designed and engineered in Sweden

The CM82 Commercial Mixer provides the perfect mixer solution for commercial and industrial applications requiring great sounding distributed audio. The CM82 is easy to install and operate – even for non-technical personnel. Simply put, the CM82 is ideal-suited for bars and restaurants, retail destinations, hotels, corporate, education or other venues needing background music and/or a public address system.