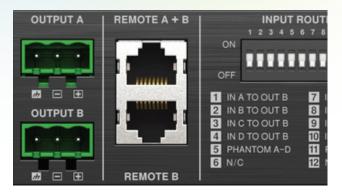

#### **TECHNICAL SPECIFICATIONS**

| Mixer                                                  |                                                                                                           |
|--------------------------------------------------------|-----------------------------------------------------------------------------------------------------------|
| Mixing capabillity                                     | 8 inputs with configurable routing -<br>2 outputs                                                         |
| Audio Inputs                                           |                                                                                                           |
| Mic/Line with priority/<br>ducking input               | 2 x 5-pin Euroblock connector<br>(channel A, E)                                                           |
| Mic/Line with<br>summed RCA                            | 6 x 3-pin Euroblock connector,<br>6 x stereo RCA (channel B, C, D, F, G, H)                               |
| Impedance                                              | Balanced mic/line: 20 k $\Omega$<br>Unbalanced line and RCA: 10 k $\Omega$                                |
| Maximum input level                                    | 4.88 V (+16 dBu)                                                                                          |
| Microphone phantom power                               | 48 V                                                                                                      |
| Audio Outputs                                          |                                                                                                           |
| Mixing capabillity                                     | 2 x 3-pin Euroblock connector                                                                             |
| Gain range                                             | -(infinity sign - +10dB                                                                                   |
| Output max level                                       | 9.6 V (+22 dBu)                                                                                           |
| Controls                                               |                                                                                                           |
| Front                                                  | Power standby button, input and<br>output gain control, tone controls -<br>bass and treble                |
| Rear                                                   | mic/line switch, vox/ducking threshold<br>control, phantom power, input routing<br>(2-channel models ony) |
| Tone Controls                                          |                                                                                                           |
| Bass                                                   | ±10 dB @ 100 Hz                                                                                           |
| Treble                                                 | ±10 dB @ 10 kHz                                                                                           |
| Indicators                                             |                                                                                                           |
| Power                                                  | On (blue), force standby (red), standby (yellow)                                                          |
| Inputs<br>Signal (green LED)<br>Clip (red LED)         | >12.3 mV (-36 dBu)<br>4.88 V (+16 dBu)                                                                    |
| <b>Master</b><br>Signal (green LED)<br>Limit (red LED) | >-50 dBu<br>3 V (+12 dBu)                                                                                 |
| System                                                 |                                                                                                           |
| Remote connector                                       | 2 x RJ45 Ethernet connector                                                                               |
| Dimensions / Weight                                    |                                                                                                           |
| Dimensions (H x W x D)                                 | 44 x 437 x 248 mm (1.7 x 17.2 x 9.8")                                                                     |
| Weight                                                 | 2.4 kg (5.3 lbs)                                                                                          |
| Finish                                                 | Brushed black anodized aluminum                                                                           |