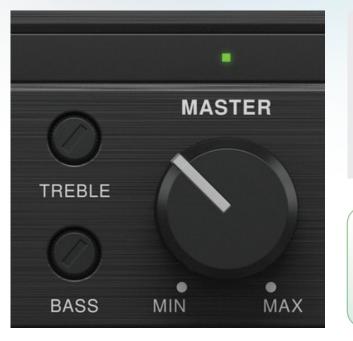

- Front panel power control button for direct access
- > Aux output for expansion to connect with amplifiers
- Rack-mountable 1U, 19" enclosure with brackets for rack mounting
- › Euroblock type mic/line input and output connectors
- Designed and engineered in Sweden

#### **TECHNICAL SPECIFICATIONS**

| Mixer                                                  |                                                                                                           |
|--------------------------------------------------------|-----------------------------------------------------------------------------------------------------------|
| Mixing capabillity                                     | 8 inputs with configurable routing -<br>2 outputs                                                         |
| Audio Inputs                                           |                                                                                                           |
| Mic/Line with priority/<br>ducking input               | 2 x 5-pin Euroblock connector<br>(channel A, E)                                                           |
| Mic/Line with<br>summed RCA                            | 6 x 3-pin Euroblock connector,<br>6 x stereo RCA (channel B, C, D, F, G, H)                               |
| Impedance                                              | Balanced mic/line: 20 k $\Omega$<br>Unbalanced line and RCA: 10 k $\Omega$                                |
| Maximum input level                                    | 4.88 V (+16 dBu)                                                                                          |
| Microphone phantom power                               | 48 V                                                                                                      |
| Audio Outputs                                          |                                                                                                           |
| Mixing capabillity                                     | 2 x 3-pin Euroblock connector                                                                             |
| Gain range                                             | -(infinity sign - +10dB                                                                                   |
| Output max level                                       | 9.6 V (+22 dBu)                                                                                           |
| Controls                                               |                                                                                                           |
| Front                                                  | Power standby button, input and<br>output gain control, tone controls -<br>bass and treble                |
| Rear                                                   | mic/line switch, vox/ducking threshold<br>control, phantom power, input routing<br>(2-channel models ony) |
| Tone Controls                                          |                                                                                                           |
| Bass                                                   | ±10 dB @ 100 Hz                                                                                           |
| Treble                                                 | ±10 dB @ 10 kHz                                                                                           |
| Indicators                                             |                                                                                                           |
| Power                                                  | On (blue), force standby (red), standby (yellow)                                                          |
| Inputs<br>Signal (green LED)<br>Clip (red LED)         | >12.3 mV (-36 dBu)<br>4.88 V (+16 dBu)                                                                    |
| <b>Master</b><br>Signal (green LED)<br>Limit (red LED) | >-50 dBu<br>3 V (+12 dBu)                                                                                 |
| System                                                 |                                                                                                           |
| Remote connector                                       | 2 x RJ45 Ethernet connector                                                                               |
| Dimensions / Weight                                    |                                                                                                           |
| Dimensions (H x W x D)                                 | 44 x 437 x 248 mm (1.7 x 17.2 x 9.8")                                                                     |
| Weight                                                 | 2.4 kg (5.3 lbs)                                                                                          |
| Finish                                                 | Brushed black anodized aluminum                                                                           |