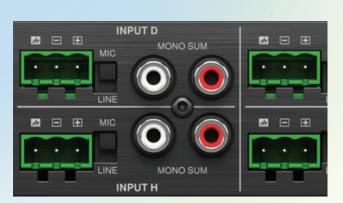

#### **TECHNICAL SPECIFICATIONS**

| Mixer                                                  |                                                                                                           |
|--------------------------------------------------------|-----------------------------------------------------------------------------------------------------------|
| Mixing capabillity                                     | 8 inputs with configurable routing -<br>2 outputs                                                         |
| Audio Inputs                                           |                                                                                                           |
| Mic/Line with priority/<br>ducking input               | 2 x 5-pin Euroblock connector<br>(channel A, E)                                                           |
| Mic/Line with<br>summed RCA                            | 6 x 3-pin Euroblock connector,<br>6 x stereo RCA (channel B, C, D, F, G, H)                               |
| Impedance                                              | Balanced mic/line: 20 k $\Omega$<br>Unbalanced line and RCA: 10 k $\Omega$                                |
| Maximum input level                                    | 4.88 V (+16 dBu)                                                                                          |
| Microphone phantom power                               | 48 V                                                                                                      |
| Audio Outputs                                          |                                                                                                           |
| Mixing capabillity                                     | 2 x 3-pin Euroblock connector                                                                             |
| Gain range                                             | -(infinity sign - +10dB                                                                                   |
| Output max level                                       | 9.6 V (+22 dBu)                                                                                           |
| Controls                                               |                                                                                                           |
| Front                                                  | Power standby button, input and<br>output gain control, tone controls -<br>bass and treble                |
| Rear                                                   | mic/line switch, vox/ducking threshold<br>control, phantom power, input routing<br>(2-channel models ony) |
| Tone Controls                                          |                                                                                                           |
| Bass                                                   | ±10 dB @ 100 Hz                                                                                           |
| Treble                                                 | ±10 dB @ 10 kHz                                                                                           |
| Indicators                                             |                                                                                                           |
| Power                                                  | On (blue), force standby (red), standby (yellow)                                                          |
| Inputs<br>Signal (green LED)<br>Clip (red LED)         | >12.3 mV (-36 dBu)<br>4.88 V (+16 dBu)                                                                    |
| <b>Master</b><br>Signal (green LED)<br>Limit (red LED) | >-50 dBu<br>3 V (+12 dBu)                                                                                 |
| System                                                 |                                                                                                           |
| Remote connector                                       | 2 x RJ45 Ethernet connector                                                                               |
| Dimensions / Weight                                    |                                                                                                           |
| Dimensions (H x W x D)                                 | 44 x 437 x 248 mm (1.7 x 17.2 x 9.8")                                                                     |
| Weight                                                 | 2.4 kg (5.3 lbs)                                                                                          |
| Finish                                                 | Brushed black anodized aluminum                                                                           |